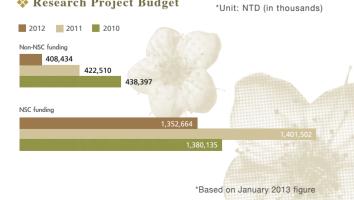

| 2010                       | 2011  | 2012  |  |
| SCI                                                          | 1,434                      | 1,688 | 1,661 |  |
| SSCI                                                         | 67                         | 67    | 84    |  |
| A&HCI                                                        | 15                         | 12    | 12    |  |
| Selected / Book chapter                                      | 51                         | 77    | 65    |  |
| Human and social fields (non-SSCI) /<br>Non-Chinese Journals | 45                         | 31    | 34    |  |
| HiCi                                                         | 84                         | 105   | 131   |  |

# **Research Project Budget**



# TSING HUA

Industry-University **Project Budget** 



## Industry-university cooperation funding





## **Patents and Technology Transfer**

### Patent received Technology Transfer (including industry-university projects)



\* NTHU received the Technology Transfer Center Award from NSC for five consecutive years (2007 - 2011).

\* NTHU received the first Taiwan Innovation Award, Thomson Reuters, Taiwan in 2012. \* NTHU received the "Best Incubation Center Award" presented by the Ministry of Economic Affairs in 2012.

\*Based on March 2013 figure

\*Unit: items





## NATIONAL TSING HUA UNIVERSITY

101 Section 2 Kuang-Fu Road, Hsinchu, Taiwan 30013, R.O.C. TEL : +886-3-5715131 E-mail : web@cc.nthu.edu.tw http://www.nthu.edu.tw http://www.facebook.com/nthu.tw



# TSING HUA

# NTHU |