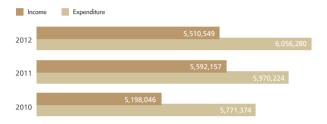

| Alumni *Unit:number of degree grant |       |       |       |
|-------------------------------------|-------|-------|-------|
|                                     | 2010  | 2011  | 2012  |
| Bachelor                            | 1,271 | 1,314 | 1,443 |
|                                     | 1,459 | 1,466 | 1,504 |
| Doctoral                            | 313   | 295   | 311   |
| Total                               | 3,043 | 3,075 | 3,258 |

## **\*** Financial Statement

\*Unit: NTD (in thousands)



# NTHU | RESEARCH RESULT

| Research Result                                              | * Unit: number of articles |       |       |  |
|--------------------------------------------------------------|----------------------------|-------|-------|--|
| Category                                                     | 2010                       | 2011  | 2012  |  |
| SCI                                                          | 1,434                      | 1,688 | 1,661 |  |
| SSCI                                                         | 67                         | 67    | 84    |  |
| A&HCI                                                        | 15                         | 12    | 12    |  |
| Selected / Book chapter                                      | 51                         |