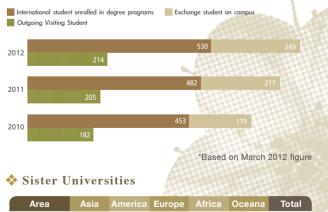

## International Students

Total

88

27

34

\*Based on February 2013 figure

155