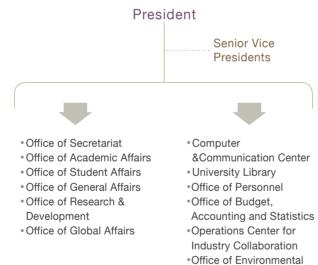

## NTHU | UNIVERSITY ADMINISTRATION

## **\***University Administration

Safety and Public Health