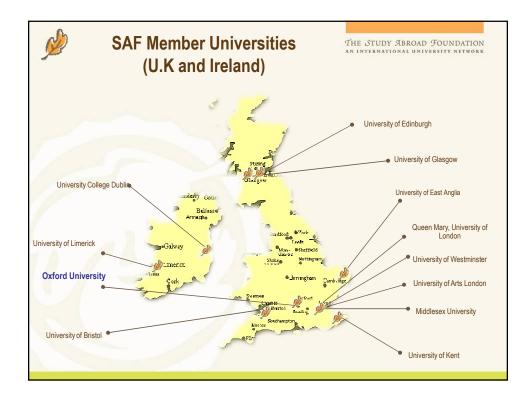

| SAF member u                                                                                                                                                                                                                                                                                                                                                                                                                                                                                                                                                                                                                                                                                                                                                                                                                                                                                                                                                                                                                                                                                                                                                                                                                                                                                                                                                                                                                                                                                                                                                                                                                                                                                                                                                                                                                                                                                                                                                                                                                                                                                                                                                                                                                                                                                                     | niversities  | THE STUDY ABROAD FOUNDATION<br>an international university network                                                                                                                                                                                                                                                |
|------------------------------------------------------------------------------------------------------------------------------------------------------------------------------------------------------------------------------------------------------------------------------------------------------------------------------------------------------------------------------------------------------------------------------------------------------------------------------------------------------------------------------------------------------------------------------------------------------------------------------------------------------------------------------------------------------------------------------------------------------------------------------------------------------------------------------------------------------------------------------------------------------------------------------------------------------------------------------------------------------------------------------------------------------------------------------------------------------------------------------------------------------------------------------------------------------------------------------------------------------------------------------------------------------------------------------------------------------------------------------------------------------------------------------------------------------------------------------------------------------------------------------------------------------------------------------------------------------------------------------------------------------------------------------------------------------------------------------------------------------------------------------------------------------------------------------------------------------------------------------------------------------------------------------------------------------------------------------------------------------------------------------------------------------------------------------------------------------------------------------------------------------------------------------------------------------------------------------------------------------------------------------------------------------------------|--------------|-------------------------------------------------------------------------------------------------------------------------------------------------------------------------------------------------------------------------------------------------------------------------------------------------------------------|
| SAF member u<br>Hamerican University<br>Arizona State University<br>Colorado State University<br>Colorado State University<br>Columbia University<br>Gonzaga University<br>Miami University<br>Middlebury College<br>Montana State University<br>Middlebury College<br>Montana State University<br>Mount Holyoke College<br>Pepperdine University<br>Mount Holyoke College<br>Pepperdine University<br>Mount Holyoke College<br>Pepperdine University<br>Mount Holyoke College<br>Pepperdine University<br>Mourt Holyoke College<br>Pepperdi | INIVERSITIES | IRELAND:   University College Dublin   University of Limerick   AUSTRALIA:   University of Queensland   Wollongong University   NEW ZEALAND:   University of Auckland   University of Canterbury   CANADA:   University of Calgary   University of Toronto   University of Victoria   Vancouver Island University |