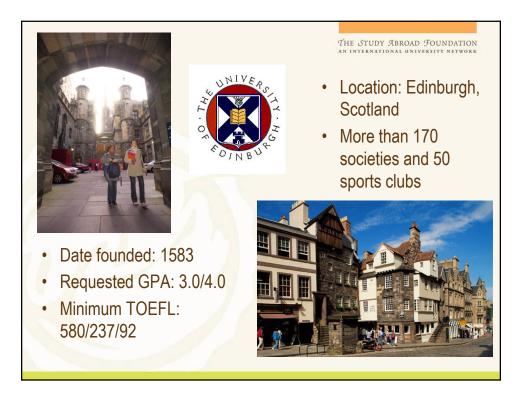

| University College Dublin (EUR)               | 22,525                  | 12,860                      | 12,860                  | 17,215               | 8,300               | 12,185             |                        |
|-----------------------------------------------|-------------------------|-----------------------------|-------------------------|----------------------|---------------------|--------------------|------------------------|
| RELAND                                        |                         | Fall Sem.<br>r Academic     | Spring Sem.<br>Academic | Full Year<br>ESL F   |                     | Spring Sem.<br>ESL |                        |
|                                               |                         | -                           |                         |                      |                     |                    |                        |
|                                               |                         |                             |                         |                      |                     |                    |                        |
| University of Westminster (GBP)               | 15,015                  | 8,550                       | 9,255                   | 10,905               | 5,945               | 7,865              | 12,615                 |
| University of Kent (GBP)                      | 16,290                  | 7,705                       | 10,255                  | n/a                  | n/a                 | n/a                | n/a                    |
| University of Glasgow (GBP)                   | 13,575                  | 7,430                       | 8,070                   | n/a                  | n/a                 | n/a                | n/a                    |
| Jniversity of Edinburgh (GBP)                 | 15,475                  | 8,670                       | 9,300                   | 12,880               | 6,160               |                    | 13,125                 |
| Jniversity of East Anglia (GBP)               | 15,190                  | 8,470                       | 9,215                   | 12,755               | 7.015               | 11,535             | 13,735                 |
| Iniversity of Bristol (public) (GBP)          | 13,860                  | 7,930                       | 8,280                   |                      |                     |                    |                        |
| Iniversity of Bristol (private) (GBP)         | 17.295                  | 9,650                       | 10,000                  | n/a                  | n/a                 | n/a                | n/a                    |
| Jniversity Arts London (GBP)                  | 18.050                  | 7.475                       | 12.525                  |                      |                     | n/a                | n/a                    |
| Queen Mary University (GBP)                   | 14,420                  | 7.960                       | 8.750                   | n/a                  | n/a                 | n/a                |                        |
| Oxford University-St Anne's College<br>GBP)   | 23,305                  |                             | 16,305                  |                      |                     |                    |                        |
| JNITED KINGDOM<br>/liddlesex University (GBP) | Academic Year<br>14,935 | Fall Sem. Academic<br>9,035 | Academic<br>8.385       | Full Year ESI<br>n/a | _ Sem. ESL<br>6,580 |                    | Spring Acad.<br>12,430 |
|                                               |                         |                             | Spring Sem.             |                      |                     |                    |                        |