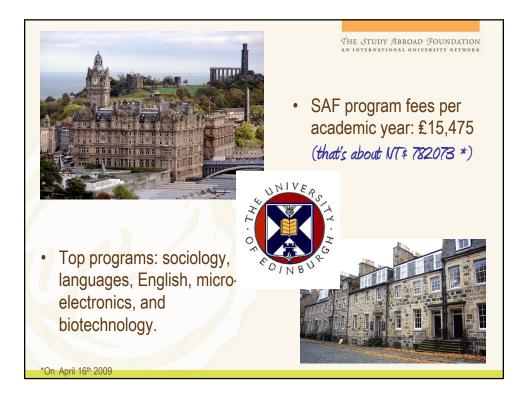

| University College Dublin (EUR)               | 22,525                  | 12,860                      | 12,860                  | 17,215               | 8,300               | 12,185             |                        |
|-----------------------------------------------|-------------------------|-----------------------------|-------------------------|----------------------|---------------------|--------------------|------------------------|
| RELAND                                        |                         | Fall Sem.<br>r Academic     | Spring Sem.<br>Academic | Full Year<br>ESL F   |                     | Spring Sem.<br>ESL |                        |
|                                               |                         | -                           |                         |                      |                     |                    |                        |
|                                               |                         |                             |                         |                      |                     |                    |                        |
| University of Westminster (GBP)               | 15,015                  | 8,550                       | 9,255                   | 10,905               | 5,945               | 7,865              | 12,615                 |
| University of Kent (GBP)                      | 16,290                  | 7,705                       | 10,255                  | n/a                  | n/a                 | n/a                | n/a                    |
| University of Glasgow (GBP)                   | 13,575                  | 7,430                       | 8,070                   | n/a                  | n/a                 | n/a                | n/a                    |
| Jniversity of Edinburgh (GBP)                 | 15,475                  | 8,670                       | 9,300                   | 12,880               | 6,160               |                    | 13,125                 |
| Jniversity of East Anglia (GBP)               | 15,190                  | 8,470                       | 9,215                   | 12,755               | 7.015               | 11,535             | 13,735                 |
| Iniversity of Bristol (public) (GBP)          | 13,860                  | 7,930                       | 8,280                   |                      |                     |                    |                        |
| Iniversity of Bristol (private) (GBP)         | 17.295                  | 9,650                       | 10,000                  | n/a                  | n/a                 | n/a                | n/a                    |
| Jniversity Arts London (GBP)                  | 18.050                  | 7.475                       | 12.525                  |                      |                     | n/a                | n/a                    |
| Queen Mary University (GBP)                   | 14,420                  | 7.960                       | 8.750                   | n/a                  | n/a                 | n/a                |                        |
| Oxford University-St Anne's College<br>GBP)   | 23,305                  |                             | 16,305                  |                      |                     |                    |                        |
| JNITED KINGDOM<br>/liddlesex University (GBP) | Academic Year<br>14,935 | Fall Sem. Academic<br>9,035 | Academic<br>8.385       | Full Year ESI<br>n/a | _ Sem. ESL<br>6,580 |                    | Spring Acad.<br>12,430 |
|                                               |                         |                             | Spring Sem.             |                      |                     |                    |                        |