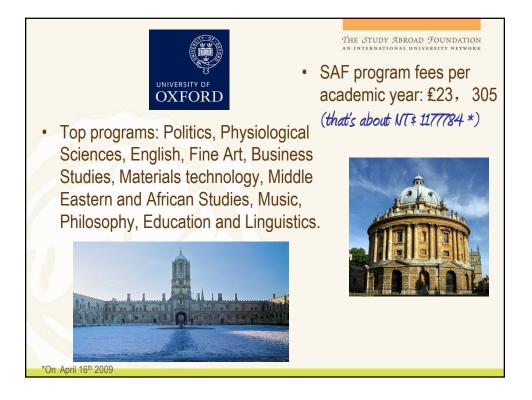

| University College Dublin (EUR)               | 22,525                  | 12,860                      | 12,860                  | 17,215               | 8,300               | 12,185             |                        |
|-----------------------------------------------|-------------------------|-----------------------------|-------------------------|----------------------|---------------------|--------------------|------------------------|
| RELAND                                        |                         | Fall Sem.<br>r Academic     | Spring Sem.<br>Academic | Full Year<br>ESL F   |                     | Spring Sem.<br>ESL |                        |
|                                               |                         | -                           |                         |                      |                     |                    |                        |
|                                               |                         |                             |                         |                      |                     |                    |                        |
| University of Westminster (GBP)               | 15,015                  | 8,550                       | 9,255                   | 10,905               | 5,945               | 7,865              | 12,615                 |
| University of Kent (GBP)                      | 16,290                  | 7,705                       | 10,255                  | n/a                  | n/a                 | n/a                | n/a                    |
| University of Glasgow (GBP)                   | 13,575                  | 7,430                       | 8,070                   | n/a                  | n/a                 | n/a                | n/a                    |
| Jniversity of Edinburgh (GBP)                 | 15,475                  | 8,670                       | 9,300                   | 12,880               | 6,160               |                    | 13,125                 |
| Jniversity of East Anglia (GBP)               | 15,190                  | 8,470                       | 9,215                   | 12,755               | 7.015               | 11,535             | 13,735                 |
| Iniversity of Bristol (public) (GBP)          | 13,860                  | 7,930                       | 8,280                   |                      |                     |                    |                        |
| Iniversity of Bristol (private) (GBP)         | 17.295                  | 9,650                       | 10,000                  | n/a                  | n/a                 | n/a                | n/a                    |
| Jniversity Arts London (GBP)                  | 18.050                  | 7.475                       | 12.525                  |                      |                     | n/a                | n/a                    |
| Queen Mary University (GBP)                   | 14,420                  | 7.960                       | 8.750                   | n/a                  | n/a                 | n/a                |                        |
| Oxford University-St Anne's College<br>GBP)   | 23,305                  |                             | 16,305                  |                      |                     |                    |                        |
| JNITED KINGDOM<br>/liddlesex University (GBP) | Academic Year<br>14,935 | Fall Sem. Academic<br>9,035 | Academic<br>8.385       | Full Year ESI<br>n/a | _ Sem. ESL<br>6,580 |                    | Spring Acad.<br>12,430 |
|                                               |                         |                             | Spring Sem.             |                      |                     |                    |                        |