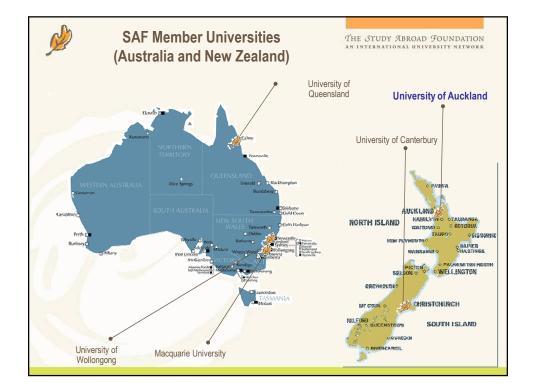

|                        |                       |                    |                    |               |            |            | N                             |
|------------------------|-----------------------|--------------------|--------------------|---------------|------------|------------|-------------------------------|
| J. of Canterbury (NZD) | 37,005                | 22,665             | 22,665             | 27,805        | 18,065     | 18,065     | 33,050                        |
| J. of Auckland (NZD)   | 38,805                | 22,955             | 22,955             | 35,535        | 21,970     | 21,970     | 37,890                        |
| New Zealand            | Full Year Academic    | Sem 2, Academic    | Sem 1,<br>Academic | Full Year ESL | Sem 2, ESL | Sem 1, ESL | Sem 2 ESL +<br>Sem 1 Academi  |
| J. of Wollongong (AUD) | 31,070                | 18,455             | 18,675             | 20,875        | 13,420     | 13,420     | 26,465                        |
| J. of Queensland (AUD) | 35,655                | 20,365             | 20,060             | 23,120        | 14,640     | 14,640     | 29,030                        |
| USTRALIA               | Full Year<br>Academic | Sem 2,<br>Academic | Sem 1,<br>Academic | Full Year ESL | Sem 2, ESL | Sem 1, ESL | Sem 2 ESL + S<br>m 1 Academic |